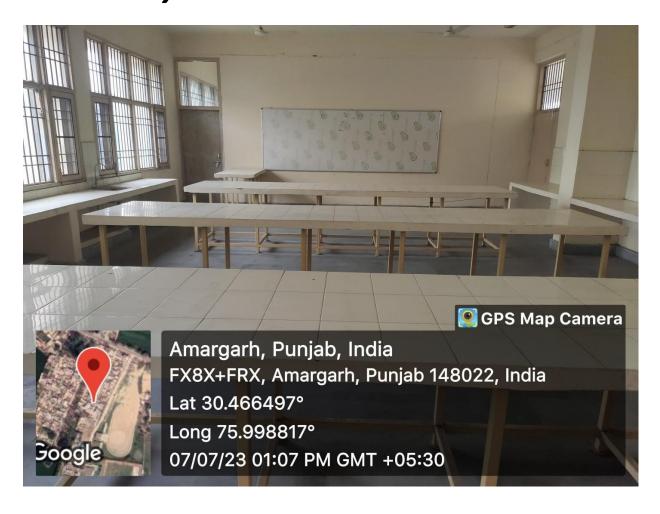

1.5 Girls common room     |  |  |
|             |                         | 1.6 Boys common room      |  |  |
| -           | Academic Learning       | 2.1 Computer lab          |  |  |
| <b>2.</b> _ |                         | 2.2 Class Rooms           |  |  |
|             |                         | 2.3 Botany Lab            |  |  |
|             |                         | 2.4 Zoology Lab           |  |  |
|             |                         | 2.5 Physics Lab           |  |  |

#### 1.1 Administrative Block





### 1.2 Principal's office









# 1.3 Administrative Office





### 1.4 Library













#### 1.5 Girl's Common room





## **Vending Machine in girls common room**



### 1.6 Boy's Common room



## 2.1. Computer Lab



#### 2.2. Classrooms



## 2.1 Botany Lab



## 2.2 Zoology Lab



# 2.3 Physics Lab