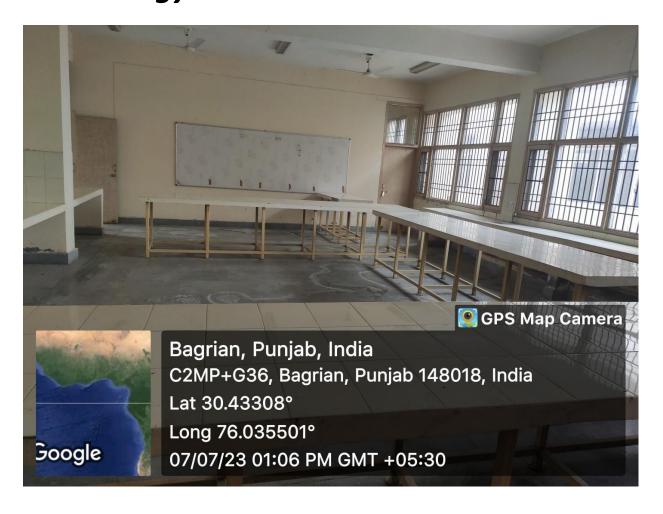

|  |  |
|             |                         | 1.6 Boys common room      |  |  |
| -           | Academic Learning       | 2.1 Computer lab          |  |  |
| <b>2.</b> _ |                         | 2.2 Class Rooms           |  |  |
|             |                         | 2.3 Botany Lab            |  |  |
|             |                         | 2.4 Zoology Lab           |  |  |
|             |                         | 2.5 Physics Lab           |  |  |

#### 1.1 Administrative Block





### 1.2 Principal's office









# 1.3 Administrative Office





### 1.4 Library













#### 1.5 Girl's Common room





## **Vending Machine in girls common room**



### 1.6 Boy's Common room



## 2.1. Computer Lab



#### 2.2. Classrooms



## 2.1 Botany Lab



## 2.2 Zoology Lab



# 2.3 Physics Lab