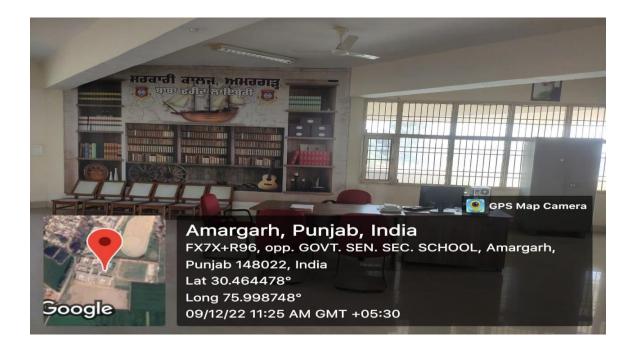

--|---------------------------------|
|                           | 3.3 Lawn                        |
|                           | 3.4 Staff parking               |
|                           | 3.5 Student parking             |
|                           | 3.6 Canteen                     |
|                           | 3.7 Staff Room                  |
|                           | 3.8 Bhasha Manchh/Punjabi sahit |
|                           | Sabha                           |
| Physical Fitness & Sports | 4.1 Playground                  |
|                           | 4.2 Table Tennis                |
|                           | Physical Fitness & Sports       |

## 1.1 Administrative Block



## **1.2** Principal's office









## 1.3 Administrative Office





# 1.4 Library













## 1.5 Girl's Common room





## Vending Machine in girls common room



#### 1.6 Boy's Common room



## 2.1 Computer Lab





#### 2.2 Smart Classroom







Amargarh, Punjab, India FX7X+R96, opp. GOVT. SEN. SEC. SCHOOL, Amargarh, Punjab 148022, India Lat 30.464237° Long 75.998662° 19/12/22 01:15 PM GMT +05:30

## 2.3 Classroom





## 2.4 Auditorium



# 2.5 Botany Lab



# 2.6 Zoology Lab



## 2.7 Physics Lab



#### 2.8 Virtual Classroom



#### 3.1 Wheel Chair



#### 3.2 Ramp





### 3.3 Lawn





# 3.5 Staff Parking



## 3.6 Student Parking



### 3.7 Canteen



## 3.8 Staff Room



#### 3.9 Bhasha Munchh/Punjabi Sahit Sabha





Amargarh, Punjab, India FX7X+R96, opp. GOVT. SEN. SEC. SCHOOL, Amargarh, Punjab 148022, India Lat 30.464477° Long 75.998753° 16/12/22 03:12