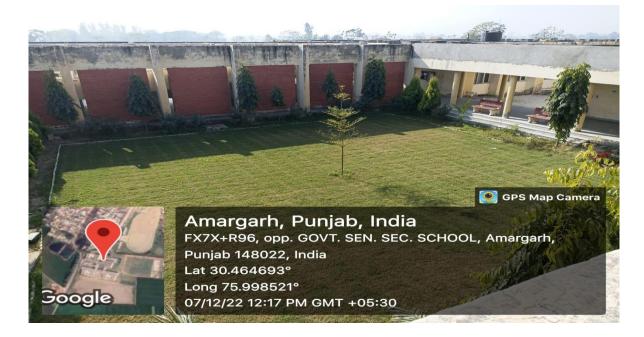

Playground                  |
|                           | 4.2 Table Tennis                |
|                           | Physical Fitness & Sports       |

## 1.1 Administrative Block



## **1.2** Principal's office









## 1.3 Administrative Office





# 1.4 Library













## 1.5 Girl's Common room





## Vending Machine in girls common room



#### 1.6 Boy's Common room



## 2.1 Computer Lab





#### 2.2 Smart Classroom







Amargarh, Punjab, India FX7X+R96, opp. GOVT. SEN. SEC. SCHOOL, Amargarh, Punjab 148022, India Lat 30.464237° Long 75.998662° 19/12/22 01:15 PM GMT +05:30

## 2.3 Classroom





## 2.4 Auditorium



# 2.5 Botany Lab



# 2.6 Zoology Lab



## 2.7 Physics Lab



#### 2.8 Virtual Classroom



#### 3.1 Wheel Chair



#### 3.2 Ramp





### 3.3 Lawn





# 3.5 Staff Parking



## 3.6 Student Parking



### 3.7 Canteen



## 3.8 Staff Room



#### 3.9 Bhasha Munchh/Punjabi Sahit Sabha





Amargarh, Punjab, India FX7X+R96, opp. GOVT. SEN. SEC. SCHOOL, Amargarh, Punjab 148022, India Lat 30.464477° Long 75.998753° 16/12/22 03:12 PM GMT +05:30





### 4.1 Playground





## 4.2 Table Tennis