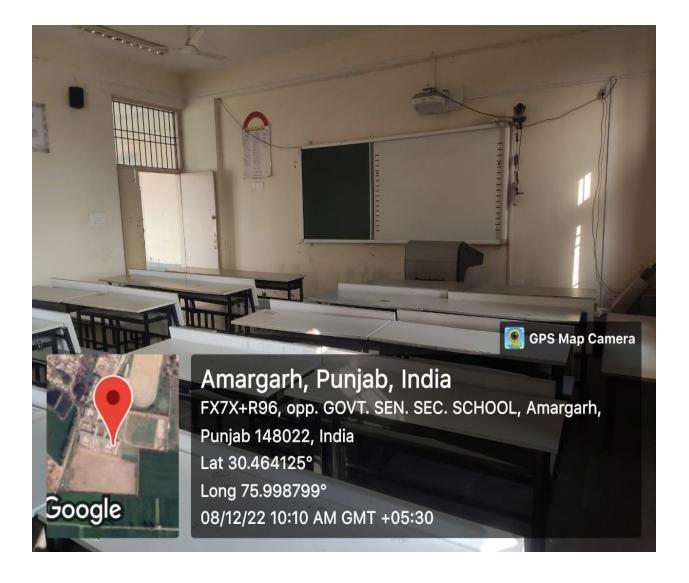

|
| Physical Fitness & Sports | 4.1 Playground                  |
|                           | 4.2 Table Tennis                |
|                           | Physical Fitness & Sports       |

## 1.1 Administrative Block



## **1.2** Principal's office









## 1.3 Administrative Office





# 1.4 Library













## 1.5 Girl's Common room





## Vending Machine in girls common room



#### 1.6 Boy's Common room



## 2.1 Computer Lab





#### 2.2 Smart Classroom







Amargarh, Punjab, India FX7X+R96, opp. GOVT. SEN. SEC. SCHOOL, Amargarh, Punjab 148022, India Lat 30.464237° Long 75.998662° 19/12/22 01:15 PM GMT +05:30

## 2.3 Classroom





## 2.4 Auditorium



# 2.5 Botany Lab



# 2.6 Zoology Lab



## 2.7 Physics Lab



#### 2.8 Virtual Classroom



#### 3.1 Wheel Chair



#### 3.2 Ramp





### 3.3 Lawn





# 3.5 Staff Parking



## 3.6 Student Parking



### 3.7 Canteen



## 3.8 Staff Room



#### 3.9 Bhasha Munchh/Punjabi Sahit Sabha





Amargarh, Punjab, India FX7X+R96, opp. GOVT. SEN. SEC. SCHOOL, Amargarh, Punjab 148022, India Lat 30.464477° Long 75.998753° 16/12/22 03:12 PM GMT +05:30





### 4.1 Playground





## 4.2 Table Tennis