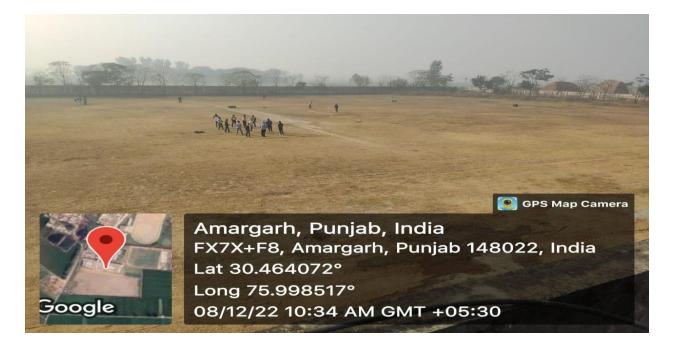

## Vending Machine in girls common room



#### 1.6 Boy's Common room



## 2.1 Computer Lab





#### 2.2 Smart Classroom







Amargarh, Punjab, India FX7X+R96, opp. GOVT. SEN. SEC. SCHOOL, Amargarh, Punjab 148022, India Lat 30.464237° Long 75.998662° 19/12/22 01:15 PM GMT +05:30

## 2.3 Classroom





## 2.4 Auditorium



# 2.5 Botany Lab



# 2.6 Zoology Lab



## 2.7 Physics Lab



#### 2.8 Virtual Classroom



#### 3.1 Wheel Chair



#### 3.2 Ramp





### 3.3 Lawn





# 3.5 Staff Parking



## 3.6 Student Parking



### 3.7 Canteen



## 3.8 Staff Room



#### 3.9 Bhasha Munchh/Punjabi Sahit Sabha





Amargarh, Punjab, India FX7X+R96, opp. GOVT. SEN. SEC. SCHOOL, Amargarh, Punjab 148022, India Lat 30.464477° Long 75.998753° 16/12/22 03:12 PM GMT +05:30





### 4.1 Playground





## 4.2 Table Tennis