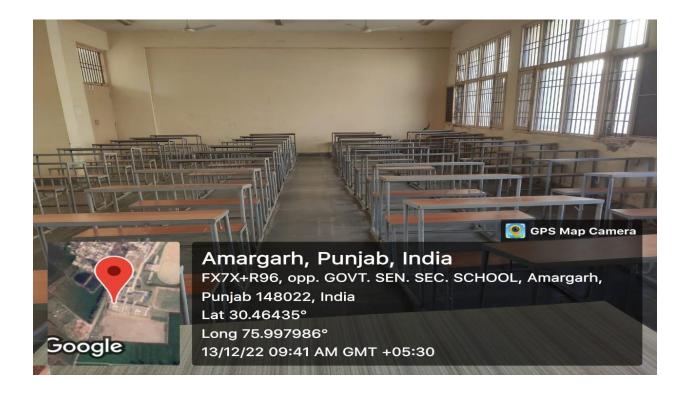

|
|                           | 3.8 Bhasha Manchh/Punjabi sahit |
|                           | Sabha                           |
| Physical Fitness & Sports | 4.1 Playground                  |
|                           | 4.2 Table Tennis                |
|                           | Physical Fitness & Sports       |

## 1.1 Administrative Block



## **1.2** Principal's office









## 1.3 Administrative Office





# 1.4 Library













## 1.5 Girl's Common room





## Vending Machine in girls common room



#### 1.6 Boy's Common room



## 2.1 Computer Lab





#### 2.2 Smart Classroom







Amargarh, Punjab, India FX7X+R96, opp. GOVT. SEN. SEC. SCHOOL, Amargarh, Punjab 148022, India Lat 30.464237° Long 75.998662° 19/12/22 01:15 PM GMT +05:30

## 2.3 Classroom





## 2.4 Auditorium



# 2.5 Botany Lab



# 2.6 Zoology Lab



## 2.7 Physics Lab



#### 2.8 Virtual Classroom



#### 3.1 Wheel Chair



#### 3.2 Ramp





### 3.3 Lawn





# 3.5 Staff Parking



## 3.6 Student Parking



### 3.7 Canteen



## 3.8 Staff Room



#### 3.9 Bhasha Munchh/Punjabi Sahit Sabha





Amargarh, Punjab, India FX7X+R96, opp. GOVT. SEN. SEC. SCHOOL, Amargarh, Punjab 148022, India Lat 30.464477° Long 75.998753° 16/12/22 03:12 PM GMT +05:30





### 4.1 Playground





## 4.2 Table Tennis