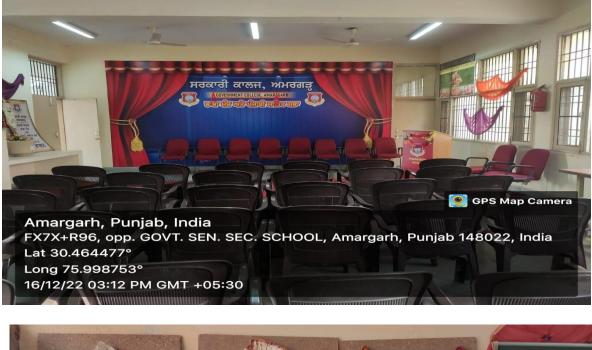

#### 3.9 Bhasha Munchh/Punjabi Sahit Sabha

Amargarh, Punjab, India FX7X+R96, opp. GOVT. SEN. SEC. SCHOOL, Amargarh, Punjab 148022, India Lat 30.464477° Long 75.998753° 16/12/22 03:12 PM GMT +05:30