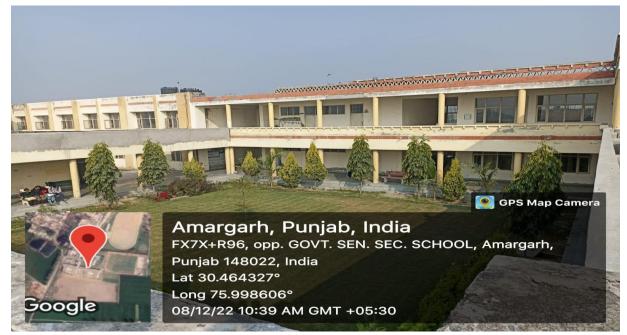

layground                  |
|                           | 4.2 Table Tennis                |
|                           | Physical Fitness & Sports       |

## 1.1 Administrative Block



## **1.2** Principal's office









## 1.3 Administrative Office





# 1.4 Library













## 1.5 Girl's Common room





## Vending Machine in girls common room



#### 1.6 Boy's Common room



## 2.1 Computer Lab





#### 2.2 Smart Classroom







Amargarh, Punjab, India FX7X+R96, opp. GOVT. SEN. SEC. SCHOOL, Amargarh, Punjab 148022, India Lat 30.464237° Long 75.998662° 19/12/22 01:15 PM GMT +05:30

## 2.3 Classroom





## 2.4 Auditorium



# 2.5 Botany Lab



# 2.6 Zoology Lab



## 2.7 Physics Lab



#### 2.8 Virtual Classroom



#### 3.1 Wheel Chair



#### 3.2 Ramp





### 3.3 Lawn





# 3.5 Staff Parking



## 3.6 Student Parking



### 3.7 Canteen



## 3.8 Staff Room



#### 3.9 Bhasha Munchh/Punjabi Sahit Sabha





Amargarh, Punjab, India FX7X+R96, opp. GOVT. SEN. SEC. SCHOOL, Amargarh, Punjab 148022, India Lat 30.464477° Long 75.998753° 16/12/22 03:12 PM GMT +05:30





### 4.1 Playground





## 4.2 Table Tennis