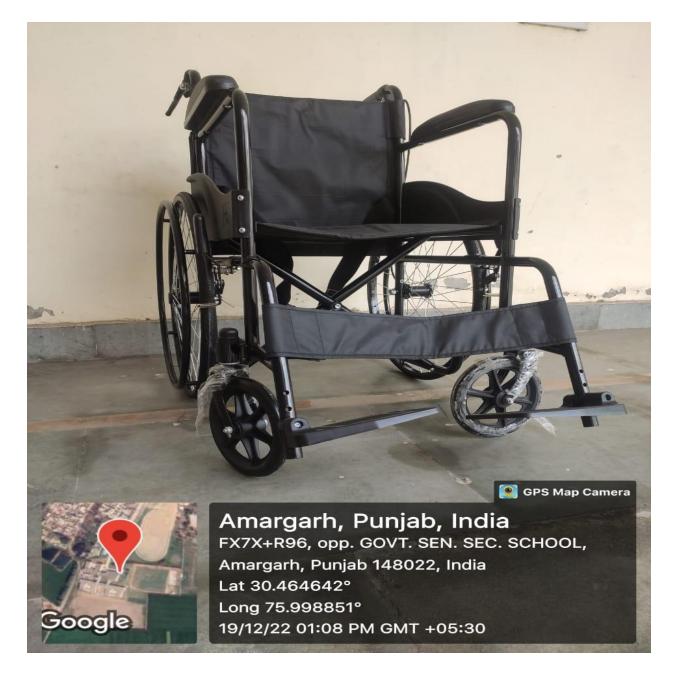

|
| Physical Fitness & Sports | 4.1 Playground                  |
|                           | 4.2 Table Tennis                |
|                           | Physical Fitness & Sports       |

## 1.1 Administrative Block



## **1.2** Principal's office









## 1.3 Administrative Office





# 1.4 Library













## 1.5 Girl's Common room





## Vending Machine in girls common room



#### 1.6 Boy's Common room



## 2.1 Computer Lab





#### 2.2 Smart Classroom







Amargarh, Punjab, India FX7X+R96, opp. GOVT. SEN. SEC. SCHOOL, Amargarh, Punjab 148022, India Lat 30.464237° Long 75.998662° 19/12/22 01:15 PM GMT +05:30

## 2.3 Classroom





## 2.4 Auditorium



# 2.5 Botany Lab



# 2.6 Zoology Lab



## 2.7 Physics Lab



#### 2.8 Virtual Classroom



#### 3.1 Wheel Chair



#### 3.2 Ramp





### 3.3 Lawn





# 3.5 Staff Parking



## 3.6 Student Parking



### 3.7 Canteen



## 3.8 Staff Room



#### 3.9 Bhasha Munchh/Punjabi Sahit Sabha





Amargarh, Punjab, India FX7X+R96, opp. GOVT. SEN. SEC. SCHOOL, Amargarh, Punjab 148022, India Lat 30.464477° Long 75.998753° 16/12/22 03:12 PM GMT +05:30





### 4.1 Playground





## 4.2 Table Tennis