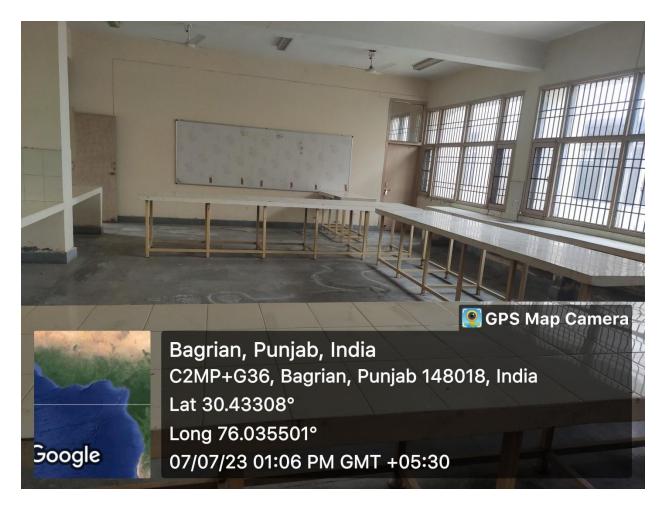

njabi sahit |
|                           | Sabha                           |
| Physical Fitness & Sports | 4.1 Playground                  |
|                           | 4.2 Table Tennis                |
|                           | Physical Fitness & Sports       |

## 1.1 Administrative Block



## **1.2** Principal's office









## 1.3 Administrative Office





# 1.4 Library













## 1.5 Girl's Common room





## Vending Machine in girls common room



#### 1.6 Boy's Common room



## 2.1 Computer Lab





#### 2.2 Smart Classroom







Amargarh, Punjab, India FX7X+R96, opp. GOVT. SEN. SEC. SCHOOL, Amargarh, Punjab 148022, India Lat 30.464237° Long 75.998662° 19/12/22 01:15 PM GMT +05:30

## 2.3 Classroom





## 2.4 Auditorium



# 2.5 Botany Lab



# 2.6 Zoology Lab



## 2.7 Physics Lab



#### 2.8 Virtual Classroom



#### 3.1 Wheel Chair



#### 3.2 Ramp





### 3.3 Lawn





# 3.5 Staff Parking



## 3.6 Student Parking



### 3.7 Canteen



## 3.8 Staff Room



#### 3.9 Bhasha Munchh/Punjabi Sahit Sabha





Amargarh, Punjab, India FX7X+R96, opp. GOVT. SEN. SEC. SCHOOL, Amargarh, Punjab 148022, India Lat 30.464477° Long 75.998753° 16/12/22 03:12 PM GMT +05:30





### 4.1 Playground





## 4.2 Table Tennis