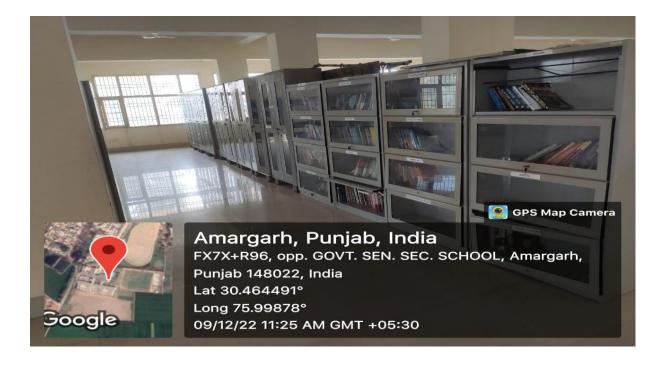

------------------------------|
|                           | 3.3 Lawn                        |
|                           | 3.4 Staff parking               |
|                           | 3.5 Student parking             |
|                           | 3.6 Canteen                     |
|                           | 3.7 Staff Room                  |
|                           | 3.8 Bhasha Manchh/Punjabi sahit |
|                           | Sabha                           |
| Physical Fitness & Sports | 4.1 Playground                  |
|                           | 4.2 Table Tennis                |
|                           | Physical Fitness & Sports       |

## 1.1 Administrative Block



## **1.2** Principal's office









## 1.3 Administrative Office





# 1.4 Library













## 1.5 Girl's Common room





## Vending Machine in girls common room



#### 1.6 Boy's Common room



## 2.1 Computer Lab





#### 2.2 Smart Classroom







Amargarh, Punjab, India FX7X+R96, opp. GOVT. SEN. SEC. SCHOOL, Amargarh, Punjab 148022, India Lat 30.464237° Long 75.998662° 19/12/22 01:15 PM GMT +05:30

## 2.3 Classroom





## 2.4 Auditorium



# 2.5 Botany Lab



# 2.6 Zoology Lab



## 2.7 Physics Lab



#### 2.8 Virtual Classroom



#### 3.1 Wheel Chair



#### 3.2 Ramp





### 3.3 Lawn





# 3.5 Staff Parking



## 3.6 Student Parking



### 3.7 Canteen



## 3.8 Staff Room



#### 3.9 Bhasha Munchh/Punjabi Sahit Sabha





Amargarh, Punjab, India FX7X+R96, opp. GOVT. SEN. SEC. SCHOOL, Amargarh, Punjab 148022, India Lat 30.464477° Long 75.998753° 16/12/22 03:12 PM GMT