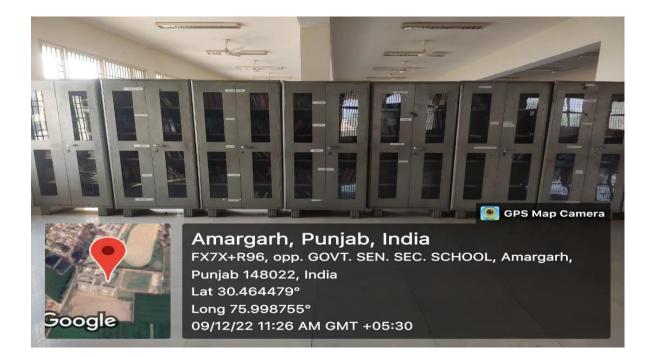

--------------------------------|
|                           | 3.3 Lawn                        |
|                           | 3.4 Staff parking               |
|                           | 3.5 Student parking             |
|                           | 3.6 Canteen                     |
|                           | 3.7 Staff Room                  |
|                           | 3.8 Bhasha Manchh/Punjabi sahit |
|                           | Sabha                           |
| Physical Fitness & Sports | 4.1 Playground                  |
|                           | 4.2 Table Tennis                |
|                           | Physical Fitness & Sports       |

## 1.1 Administrative Block



## **1.2** Principal's office









## 1.3 Administrative Office





# 1.4 Library













## 1.5 Girl's Common room





## Vending Machine in girls common room



#### 1.6 Boy's Common room



## 2.1 Computer Lab





#### 2.2 Smart Classroom







Amargarh, Punjab, India FX7X+R96, opp. GOVT. SEN. SEC. SCHOOL, Amargarh, Punjab 148022, India Lat 30.464237° Long 75.998662° 19/12/22 01:15 PM GMT +05:30

## 2.3 Classroom





## 2.4 Auditorium



# 2.5 Botany Lab



# 2.6 Zoology Lab



## 2.7 Physics Lab



#### 2.8 Virtual Classroom



#### 3.1 Wheel Chair



#### 3.2 Ramp





### 3.3 Lawn





# 3.5 Staff Parking



## 3.6 Student Parking



### 3.7 Canteen



## 3.8 Staff Room



#### 3.9 Bhasha Munchh/Punjabi Sahit Sabha





Amargarh, Punjab, India FX7X+R96, opp. GOVT. SEN. SEC. SCHOOL, Amargarh, Punjab 148022, India Lat 30.464477° Long 75.998753° 16/12/22 03:12 PM G