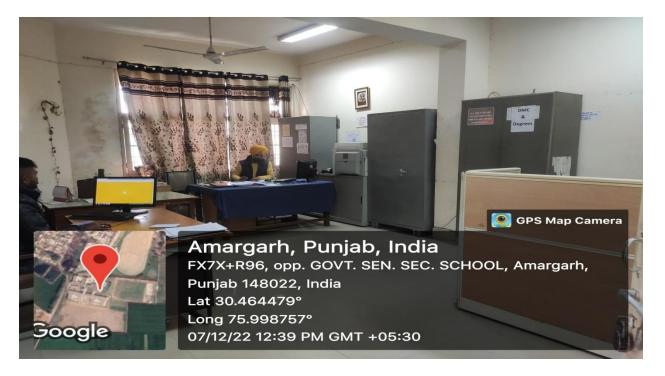

-----------------------|---------------------------------|
|                           | 3.3 Lawn                        |
|                           | 3.4 Staff parking               |
|                           | 3.5 Student parking             |
|                           | 3.6 Canteen                     |
|                           | 3.7 Staff Room                  |
|                           | 3.8 Bhasha Manchh/Punjabi sahit |
|                           | Sabha                           |
| Physical Fitness & Sports | 4.1 Playground                  |
|                           | 4.2 Table Tennis                |
|                           | Physical Fitness & Sports       |

## 1.1 Administrative Block



## **1.2** Principal's office









## 1.3 Administrative Office





# 1.4 Library













## 1.5 Girl's Common room





## Vending Machine in girls common room



#### 1.6 Boy's Common room



## 2.1 Computer Lab





#### 2.2 Smart Classroom







Amargarh, Punjab, India FX7X+R96, opp. GOVT. SEN. SEC. SCHOOL, Amargarh, Punjab 148022, India Lat 30.464237° Long 75.998662° 19/12/22 01:15 PM GMT +05:30

## 2.3 Classroom





## 2.4 Auditorium



# 2.5 Botany Lab



# 2.6 Zoology Lab



## 2.7 Physics Lab



#### 2.8 Virtual Classroom



#### 3.1 Wheel Chair



#### 3.2 Ramp





### 3.3 Lawn





# 3.5 Staff Parking



## 3.6 Student Parking



### 3.7 Canteen



## 3.8 Staff Room



#### 3.9 Bhasha Munchh/Punjabi Sahit Sabha





Amargarh, Punjab, India FX7X+R96, opp. GOVT. SEN. SEC. SCHOOL, Amargarh, Punjab 148022, India Lat 30.464477° Long 75.99