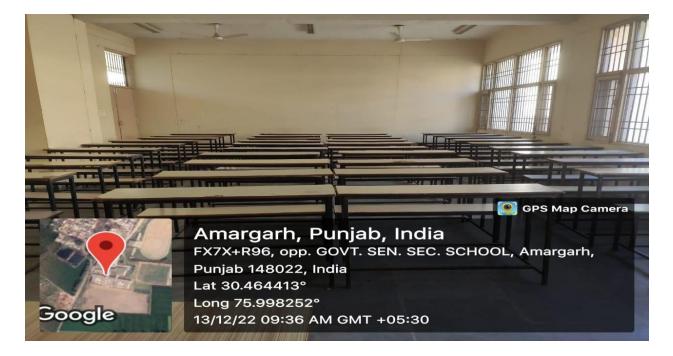

|
|                           | 3.8 Bhasha Manchh/Punjabi sahit |
|                           | Sabha                           |
| Physical Fitness & Sports | 4.1 Playground                  |
|                           | 4.2 Table Tennis                |
|                           | Physical Fitness & Sports       |

## 1.1 Administrative Block



## **1.2** Principal's office









## 1.3 Administrative Office





# 1.4 Library













## 1.5 Girl's Common room





## Vending Machine in girls common room



#### 1.6 Boy's Common room



## 2.1 Computer Lab





#### 2.2 Smart Classroom







Amargarh, Punjab, India FX7X+R96, opp. GOVT. SEN. SEC. SCHOOL, Amargarh, Punjab 148022, India Lat 30.464237° Long 75.998662° 19/12/22 01:15 PM GMT +05:30

## 2.3 Classroom





## 2.4 Auditorium



# 2.5 Botany Lab



# 2.6 Zoology Lab



## 2.7 Physics Lab



#### 2.8 Virtual Classroom



#### 3.1 Wheel Chair



#### 3.2 Ramp





### 3.3 Lawn





# 3.5 Staff Parking



## 3.6 Student Parking



### 3.7 Canteen



## 3.8 Staff Room



#### 3.9 Bhasha Munchh/Punjabi Sahit Sabha





Amargarh, Punjab, India FX7X+R96, opp. GOVT. SEN. SEC. SCHOOL, Amargarh, Punjab 148022, India Lat 30.464477° Long 75.998753° 16/12/22 03:12 PM GMT +05:30





### 4.1 Playground





## 4.2 Table Tennis