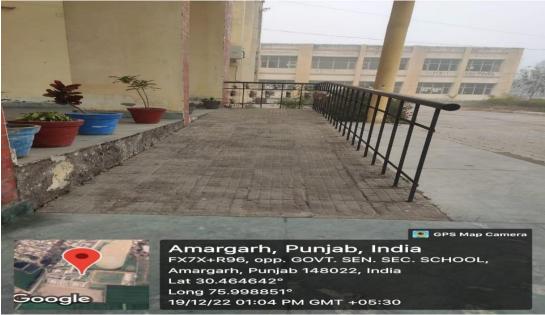

s & Sports | 4.1 Playground                  |
|                           | 4.2 Table Tennis                |
|                           | Physical Fitness & Sports       |

## 1.1 Administrative Block



## **1.2** Principal's office









## 1.3 Administrative Office





# 1.4 Library













## 1.5 Girl's Common room





## Vending Machine in girls common room



#### 1.6 Boy's Common room



## 2.1 Computer Lab





#### 2.2 Smart Classroom







Amargarh, Punjab, India FX7X+R96, opp. GOVT. SEN. SEC. SCHOOL, Amargarh, Punjab 148022, India Lat 30.464237° Long 75.998662° 19/12/22 01:15 PM GMT +05:30

## 2.3 Classroom





## 2.4 Auditorium



# 2.5 Botany Lab



# 2.6 Zoology Lab



## 2.7 Physics Lab



#### 2.8 Virtual Classroom



#### 3.1 Wheel Chair



#### 3.2 Ramp





### 3.3 Lawn





# 3.5 Staff Parking



## 3.6 Student Parking



### 3.7 Canteen



## 3.8 Staff Room



#### 3.9 Bhasha Munchh/Punjabi Sahit Sabha





Amargarh, Punjab, India FX7X+R96, opp. GOVT. SEN. SEC. SCHOOL, Amargarh, Punjab 148022, India Lat 30.464477° Long 75.998753° 16/12/22 03:12 PM GMT +05:30





### 4.1 Playground





## 4.2 Table Tennis