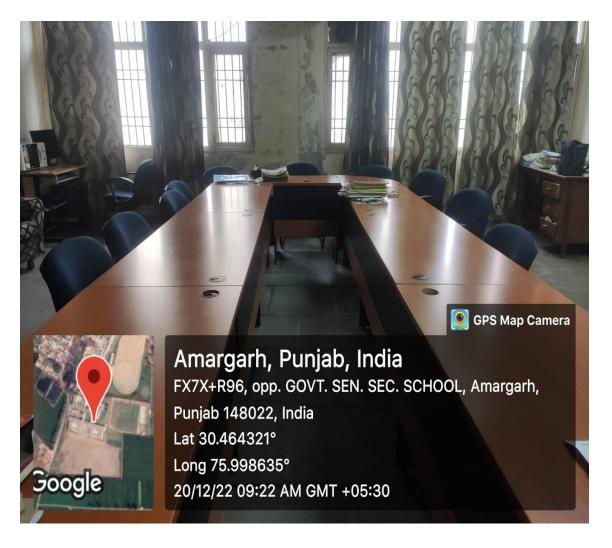

|
|                           | Physical Fitness & Sports       |

## 1.1 Administrative Block



## **1.2** Principal's office









## 1.3 Administrative Office





# 1.4 Library













## 1.5 Girl's Common room





## Vending Machine in girls common room



#### 1.6 Boy's Common room



## 2.1 Computer Lab





#### 2.2 Smart Classroom







Amargarh, Punjab, India FX7X+R96, opp. GOVT. SEN. SEC. SCHOOL, Amargarh, Punjab 148022, India Lat 30.464237° Long 75.998662° 19/12/22 01:15 PM GMT +05:30

## 2.3 Classroom





## 2.4 Auditorium



# 2.5 Botany Lab



# 2.6 Zoology Lab



## 2.7 Physics Lab



#### 2.8 Virtual Classroom



#### 3.1 Wheel Chair



#### 3.2 Ramp





### 3.3 Lawn





# 3.5 Staff Parking



## 3.6 Student Parking



### 3.7 Canteen



## 3.8 Staff Room



#### 3.9 Bhasha Munchh/Punjabi Sahit Sabha





Amargarh, Punjab, India FX7X+R96, opp. GOVT. SEN. SEC. SCHOOL, Amargarh, Punjab 148022, India Lat 30.464477° Long 75.998753° 16/12/22 03:12 PM GMT +05:30





### 4.1 Playground





## 4.2 Table Tennis