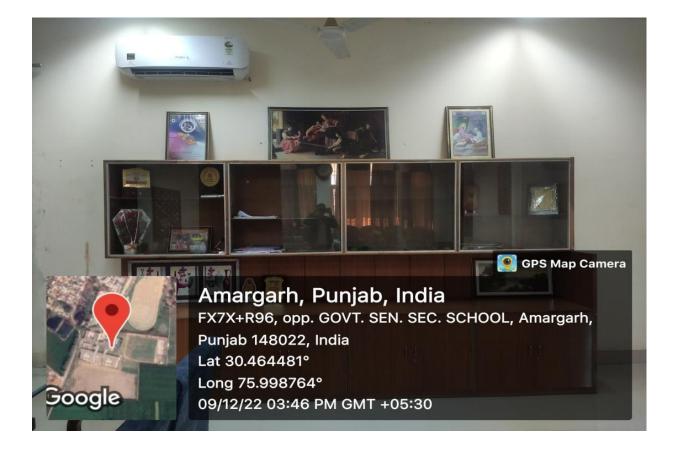

p                        |
|---------------------------|---------------------------------|
|                           | 3.3 Lawn                        |
|                           | 3.4 Staff parking               |
|                           | 3.5 Student parking             |
|                           | 3.6 Canteen                     |
|                           | 3.7 Staff Room                  |
|                           | 3.8 Bhasha Manchh/Punjabi sahit |
|                           | Sabha                           |
| Physical Fitness & Sports | 4.1 Playground                  |
|                           | 4.2 Table Tennis                |
|                           | Physical Fitness & Sports       |

## 1.1 Administrative Block



## **1.2** Principal's office









## 1.3 Administrative Office





# 1.4 Library













## 1.5 Girl's Common room





## Vending Machine in girls common room



#### 1.6 Boy's Common room



## 2.1 Computer Lab





#### 2.2 Smart Classroom







Amargarh, Punjab, India FX7X+R96, opp. GOVT. SEN. SEC. SCHOOL, Amargarh, Punjab 148022, India Lat 30.464237° Long 75.998662° 19/12/22 01:15 PM GMT +05:30

## 2.3 Classroom





## 2.4 Auditorium



# 2.5 Botany Lab



# 2.6 Zoology Lab



## 2.7 Physics Lab



#### 2.8 Virtual Classroom



#### 3.1 Wheel Chair



#### 3.2 Ramp





### 3.3 Lawn





# 3.5 Staff Parking



## 3.6 Student Parking



### 3.7 Canteen



## 3.8 Staff Room



#### 3.9 Bhasha Munchh/Punjabi Sahit Sabha





Amargarh, Punjab, India FX7X+R96, opp. GOVT. SEN. SEC. SCHOOL, Amargarh, Punjab 148022,