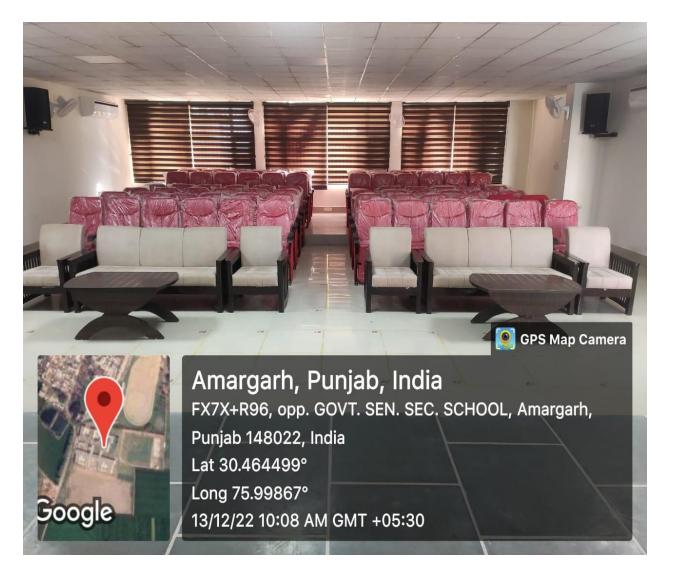

| 3.8 Bhasha Manchh/Punjabi sahit |
|                           | Sabha                           |
| Physical Fitness & Sports | 4.1 Playground                  |
|                           | 4.2 Table Tennis                |
|                           | Physical Fitness & Sports       |

## 1.1 Administrative Block



## **1.2** Principal's office









## 1.3 Administrative Office





# 1.4 Library













## 1.5 Girl's Common room





## Vending Machine in girls common room



#### 1.6 Boy's Common room



## 2.1 Computer Lab





#### 2.2 Smart Classroom







Amargarh, Punjab, India FX7X+R96, opp. GOVT. SEN. SEC. SCHOOL, Amargarh, Punjab 148022, India Lat 30.464237° Long 75.998662° 19/12/22 01:15 PM GMT +05:30

## 2.3 Classroom





## 2.4 Auditorium



# 2.5 Botany Lab



# 2.6 Zoology Lab



## 2.7 Physics Lab



#### 2.8 Virtual Classroom



#### 3.1 Wheel Chair



#### 3.2 Ramp





### 3.3 Lawn





# 3.5 Staff Parking



## 3.6 Student Parking



### 3.7 Canteen



## 3.8 Staff Room



#### 3.9 Bhasha Munchh/Punjabi Sahit Sabha





Amargarh, Punjab, India FX7X+R96, opp. GOVT. SEN. SEC. SCHOOL, Amargarh, Punjab 148022, India Lat 30.464477° Long 75.998753° 16/12/22 03:12 PM GMT +05:30





### 4.1 Playground





## 4.2 Table Tennis