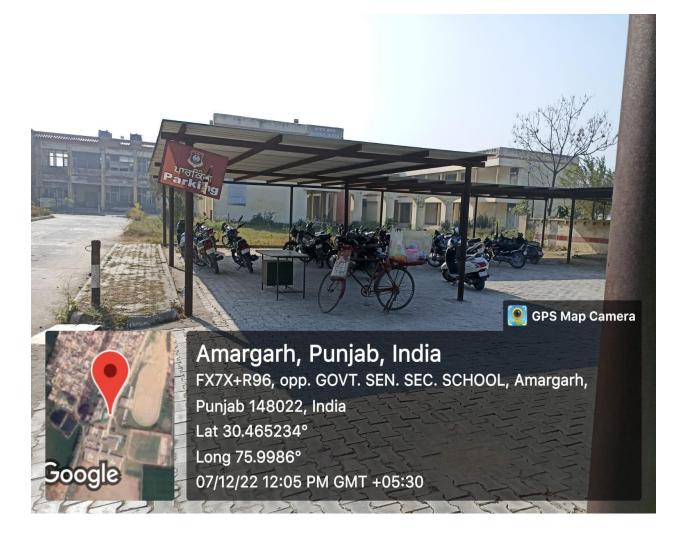

| 4.2 Table Tennis                |
|                           | Physical Fitness & Sports       |

## 1.1 Administrative Block



## **1.2** Principal's office









## 1.3 Administrative Office





# 1.4 Library













## 1.5 Girl's Common room





## Vending Machine in girls common room



#### 1.6 Boy's Common room



## 2.1 Computer Lab





#### 2.2 Smart Classroom







Amargarh, Punjab, India FX7X+R96, opp. GOVT. SEN. SEC. SCHOOL, Amargarh, Punjab 148022, India Lat 30.464237° Long 75.998662° 19/12/22 01:15 PM GMT +05:30

## 2.3 Classroom





## 2.4 Auditorium



# 2.5 Botany Lab



# 2.6 Zoology Lab



## 2.7 Physics Lab



#### 2.8 Virtual Classroom



#### 3.1 Wheel Chair



#### 3.2 Ramp





### 3.3 Lawn





# 3.5 Staff Parking



## 3.6 Student Parking



### 3.7 Canteen



## 3.8 Staff Room



#### 3.9 Bhasha Munchh/Punjabi Sahit Sabha





Amargarh, Punjab, India FX7X+R96, opp. GOVT. SEN. SEC. SCHOOL, Amargarh, Punjab 148022, India Lat 30.464477° Long 75.998753° 16/12/22 03:12 PM GMT +05:30





### 4.1 Playground





## 4.2 Table Tennis