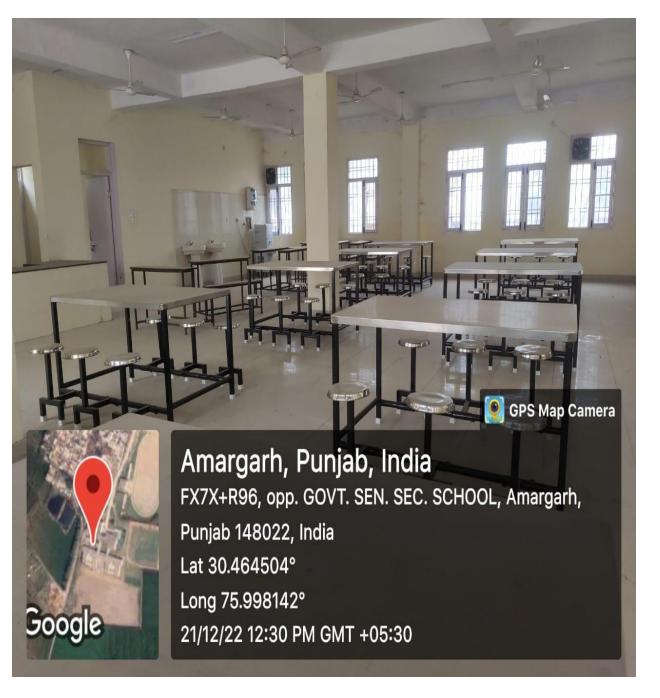

Tennis                |
|                           | Physical Fitness & Sports       |

## 1.1 Administrative Block



## **1.2** Principal's office









## 1.3 Administrative Office





# 1.4 Library













## 1.5 Girl's Common room





## Vending Machine in girls common room



#### 1.6 Boy's Common room



## 2.1 Computer Lab





#### 2.2 Smart Classroom







Amargarh, Punjab, India FX7X+R96, opp. GOVT. SEN. SEC. SCHOOL, Amargarh, Punjab 148022, India Lat 30.464237° Long 75.998662° 19/12/22 01:15 PM GMT +05:30

## 2.3 Classroom





## 2.4 Auditorium



# 2.5 Botany Lab



# 2.6 Zoology Lab



## 2.7 Physics Lab



#### 2.8 Virtual Classroom



#### 3.1 Wheel Chair



#### 3.2 Ramp





### 3.3 Lawn





# 3.5 Staff Parking



## 3.6 Student Parking



### 3.7 Canteen



## 3.8 Staff Room



#### 3.9 Bhasha Munchh/Punjabi Sahit Sabha





Amargarh, Punjab, India FX7X+R96, opp. GOVT. SEN. SEC. SCHOOL, Amargarh, Punjab 148022, India Lat 30.464477° Long 75.998753° 16/12/22 03:12 PM GMT +05:30





### 4.1 Playground





## 4.2 Table Tennis