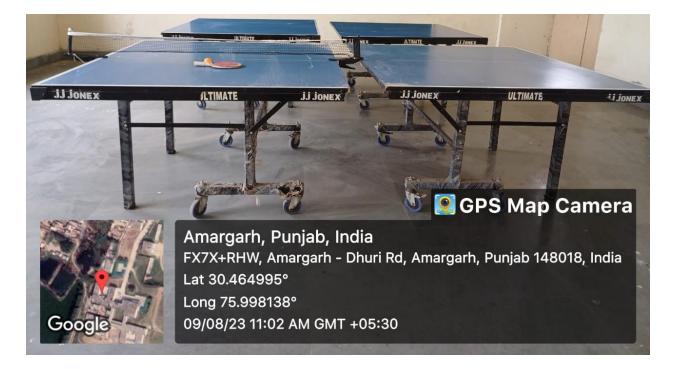

irls common room



#### 1.6 Boy's Common room



## 2.1 Computer Lab





#### 2.2 Smart Classroom







Amargarh, Punjab, India FX7X+R96, opp. GOVT. SEN. SEC. SCHOOL, Amargarh, Punjab 148022, India Lat 30.464237° Long 75.998662° 19/12/22 01:15 PM GMT +05:30

## 2.3 Classroom





## 2.4 Auditorium



# 2.5 Botany Lab



# 2.6 Zoology Lab



## 2.7 Physics Lab



#### 2.8 Virtual Classroom



#### 3.1 Wheel Chair



#### 3.2 Ramp





### 3.3 Lawn





# 3.5 Staff Parking



## 3.6 Student Parking



### 3.7 Canteen



## 3.8 Staff Room



#### 3.9 Bhasha Munchh/Punjabi Sahit Sabha





Amargarh, Punjab, India FX7X+R96, opp. GOVT. SEN. SEC. SCHOOL, Amargarh, Punjab 148022, India Lat 30.464477° Long 75.998753° 16/12/22 03:12 PM GMT +05:30





### 4.1 Playground





## 4.2 Table Tennis