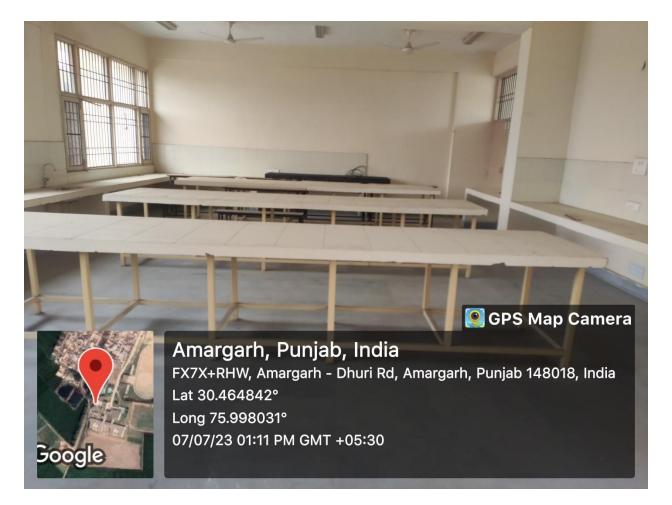

| Sabha                           |
| Physical Fitness & Sports | 4.1 Playground                  |
|                           | 4.2 Table Tennis                |
|                           | Physical Fitness & Sports       |

## 1.1 Administrative Block



## **1.2** Principal's office









## 1.3 Administrative Office





# 1.4 Library













## 1.5 Girl's Common room





## Vending Machine in girls common room



#### 1.6 Boy's Common room



## 2.1 Computer Lab





#### 2.2 Smart Classroom







Amargarh, Punjab, India FX7X+R96, opp. GOVT. SEN. SEC. SCHOOL, Amargarh, Punjab 148022, India Lat 30.464237° Long 75.998662° 19/12/22 01:15 PM GMT +05:30

## 2.3 Classroom





## 2.4 Auditorium



# 2.5 Botany Lab



# 2.6 Zoology Lab



## 2.7 Physics Lab



#### 2.8 Virtual Classroom



#### 3.1 Wheel Chair



#### 3.2 Ramp





### 3.3 Lawn





# 3.5 Staff Parking



## 3.6 Student Parking



### 3.7 Canteen



## 3.8 Staff Room



#### 3.9 Bhasha Munchh/Punjabi Sahit Sabha





Amargarh, Punjab, India FX7X+R96, opp. GOVT. SEN. SEC. SCHOOL, Amargarh, Punjab 148022, India Lat 30.464477° Long 75.998753° 16/12/22 03:12 PM GMT +05:30





### 4.1 Playground





## 4.2 Table Tennis