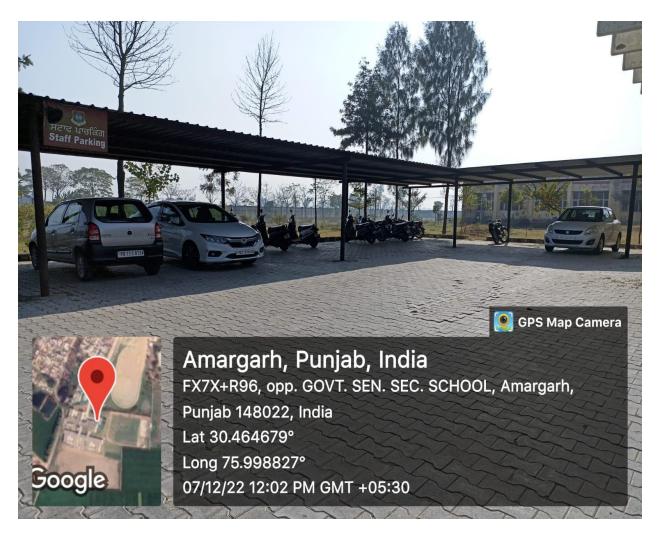

|
|                           | 4.2 Table Tennis                |
|                           | Physical Fitness & Sports       |

## 1.1 Administrative Block



## **1.2** Principal's office









## 1.3 Administrative Office





# 1.4 Library













## 1.5 Girl's Common room





## Vending Machine in girls common room



#### 1.6 Boy's Common room



## 2.1 Computer Lab





#### 2.2 Smart Classroom







Amargarh, Punjab, India FX7X+R96, opp. GOVT. SEN. SEC. SCHOOL, Amargarh, Punjab 148022, India Lat 30.464237° Long 75.998662° 19/12/22 01:15 PM GMT +05:30

## 2.3 Classroom





## 2.4 Auditorium



# 2.5 Botany Lab



# 2.6 Zoology Lab



## 2.7 Physics Lab



#### 2.8 Virtual Classroom



#### 3.1 Wheel Chair



#### 3.2 Ramp





### 3.3 Lawn





# 3.5 Staff Parking



## 3.6 Student Parking



### 3.7 Canteen



## 3.8 Staff Room



#### 3.9 Bhasha Munchh/Punjabi Sahit Sabha





Amargarh, Punjab, India FX7X+R96, opp. GOVT. SEN. SEC. SCHOOL, Amargarh, Punjab 148022, India Lat 30.464477° Long 75.998753° 16/12/22 03:12 PM GMT +05:30





### 4.1 Playground





## 4.2 Table Tennis