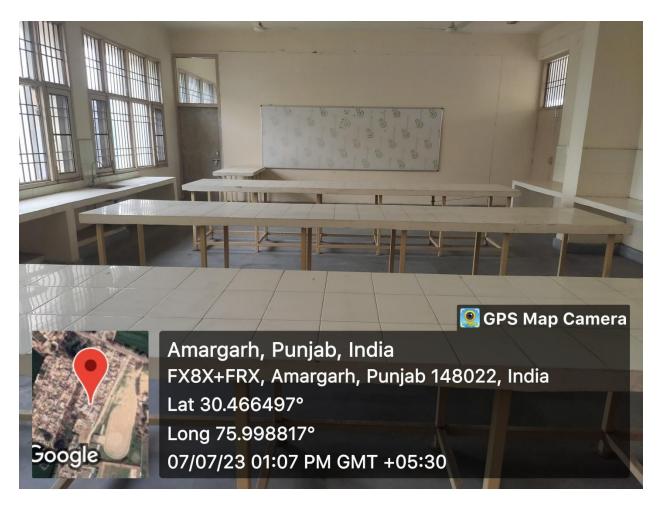

3.8 Bhasha Manchh/Punjabi sahit |
|                           | Sabha                           |
| Physical Fitness & Sports | 4.1 Playground                  |
|                           | 4.2 Table Tennis                |
|                           | Physical Fitness & Sports       |

## 1.1 Administrative Block



## **1.2** Principal's office









## 1.3 Administrative Office





# 1.4 Library













## 1.5 Girl's Common room





## Vending Machine in girls common room



#### 1.6 Boy's Common room



## 2.1 Computer Lab





#### 2.2 Smart Classroom







Amargarh, Punjab, India FX7X+R96, opp. GOVT. SEN. SEC. SCHOOL, Amargarh, Punjab 148022, India Lat 30.464237° Long 75.998662° 19/12/22 01:15 PM GMT +05:30

## 2.3 Classroom





## 2.4 Auditorium



# 2.5 Botany Lab



# 2.6 Zoology Lab



## 2.7 Physics Lab



#### 2.8 Virtual Classroom



#### 3.1 Wheel Chair



#### 3.2 Ramp





### 3.3 Lawn





# 3.5 Staff Parking



## 3.6 Student Parking



### 3.7 Canteen



## 3.8 Staff Room



#### 3.9 Bhasha Munchh/Punjabi Sahit Sabha





Amargarh, Punjab, India FX7X+R96, opp. GOVT. SEN. SEC. SCHOOL, Amargarh, Punjab 148022, India Lat 30.464477° Long 75.998753° 16/12/22 03:12 PM GMT +05:30





### 4.1 Playground





## 4.2 Table Tennis