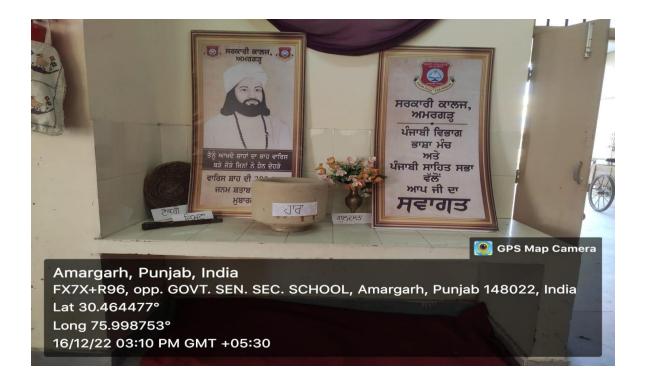

#### 3.9 Bhasha Munchh/Punjabi Sahit Sabha

Amargarh, Punjab, India FX7X+R96, opp. GOVT. SEN. SEC. SCHOOL, Amargarh, Punjab 148022, India Lat 30.464477° Long 75.998753° 16/12/22 03:12 PM GMT +05:30