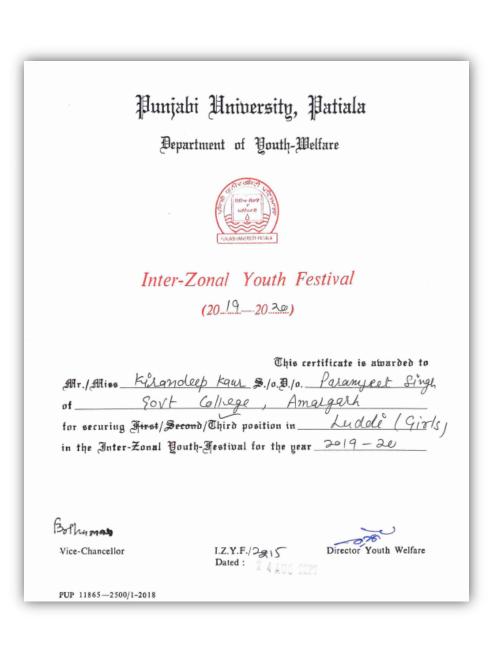

#### Inter-Zonal Youth Festival (20.19 \_20.20)

This certificate is awarded to Mr./Miss Manpreet Kaus \$./0. 1. Jagtes Lingh of Sovt Callege, Amargarh for securing Tirot/Second/Third position in Ludde (Girls) in the Inter-Zonal Youth-Jestival for the year 2019 - 20

. othing

Vice-Chancellor

I.Z.Y.F./22/7 Director Youth Welfare Dated : 2 4 AUG 2

PUP 11865-2500/1-2018

Department of Youth-Welfare