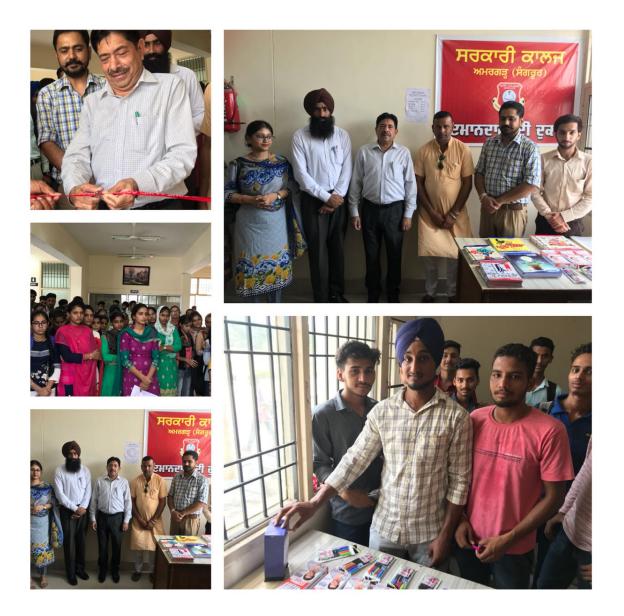

## IMANDARI DI DUKAAN (HONESTY STATIONARY SHOP) ESTABLISHED ON 29<sup>th</sup> AUGUST 2018 UNDER THE SUPERVISION: DR. MOHD. JAMEEL (PES-I), PRINCIPAL

## PERMISSION LETTER TO OPEN IMANDARI DI DUKAAN AT GOVERNMENT COLLEGE AMARGARH

#### ਦਫਤਰ ਪ੍ਰਿੰਸੀਪਲ ਸਰਕਾਰੀ ਕਾਲਜ, ਅਮਰਗੜ੍ਹ (ਸੰਗਰੂਰ) ਨੋਟਿਸ ਸਿਤੀ: 25-08-2018

ਪੰਜਾਬ ਸਰਕਾਰ ਉਚੇਰੀ ਸਿੱਖਿਆ ਵਿਭਾਗ (ਸਿਖਿਆ-। ਸ਼ਾਖ਼ਾ) ਦੇ ਪੱਤਰ ਨੰਬਰ. 1/33/2018-5ਸਿ 1/127 2897/1-5 ਮਿਤੀ-16/7/18 ਦੀ ਲੋਅ ਵਿੱਚ ਕਾਲਜ ਵਿੱਚ 'ਇਆਨਦਾਰੀ ਦੀ ਦੁਕਾਨ' ਸਥਾਪਿਤ ਕਰਨ ਅਤੇ ਦੇਖਭਾਲ ਹਿੱਤ ਪ੍ਰੋ. ਦੀਪੀਕਾ ਜਿੰਦਲ ਨੂੰ ਕਨਵੀਨਰ ਨਿਯੁਕਤ ਕੀਤਾ ਜਾਂਦਾ ਹੈ। ਉਨਾਂ ਨੂੰ ਤੁਰੰਤ ਕਾਰਜਸ਼ੀਲ ਹੋਣ ਦੀ ਹਦਾਇਤ ਕੀਤੀ ਜਾਂਦੀ ਹੈ।